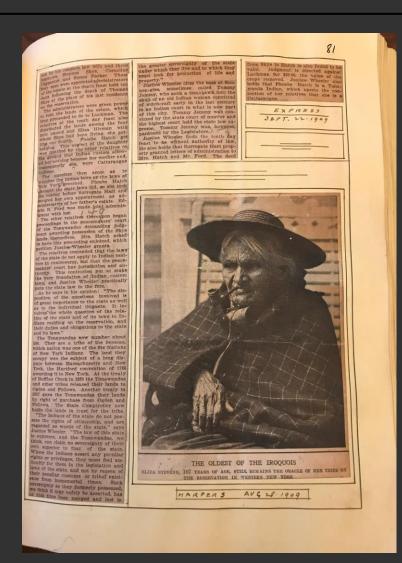

Hah-nyo-de-souh, "Looking over the Lake"—Moses Shongo—a full-blooded Seneca, noted for the fact that he has crossed the Continent several times with Hi Henry as first cornetist.

Pictures Taken on the Cattaraugus Indian Reservation (30 miles from Buffalo) as m part of the State records.

5 ept. 17, 1922

EXPRESS- June 30, 1907