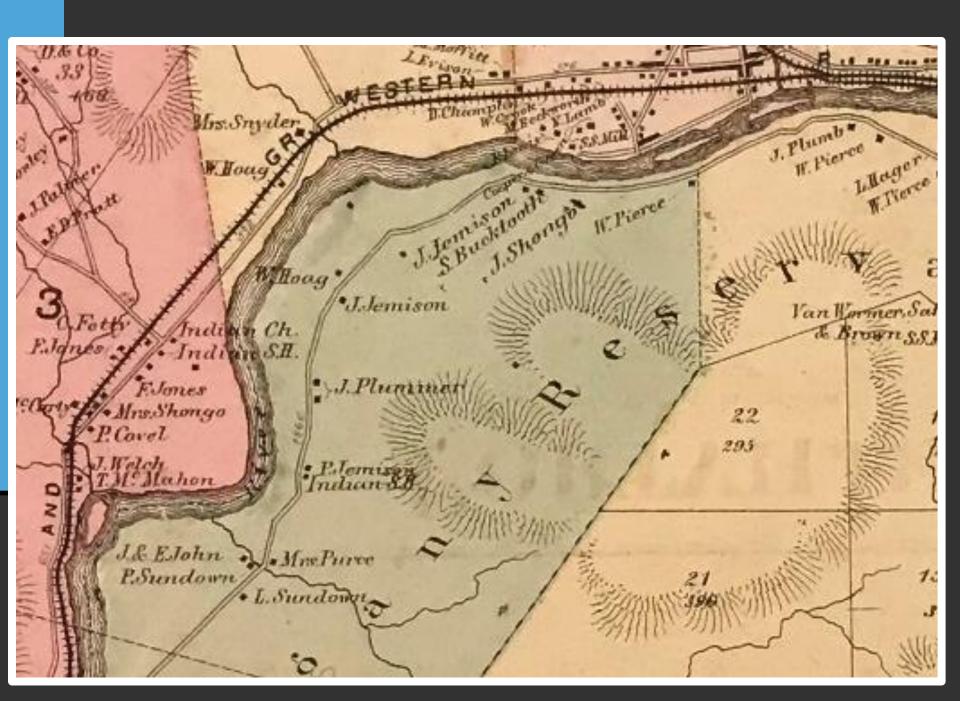

### "Indians of Western New York"

#### Reservations

Allegany Brantford Cattaraugus Onondaga Tonawanda