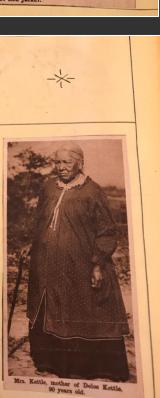

164, 171-176, 179-180, 185-188, 191-196, 232-234

3, 10-11, 13, 20, 39, 47-48, 108, 126, 148, 170, 189-190, 197-198, 217-218 36-38, 40-50, 52-53, 55-62, 67, 70, 78-83, 88-89, 91-94, 96, 98, 127, 233-234

13, 24, 39, 126, 165-167, 169, 177, 200d, 203-205, 222-224



INDIAN SOCIETY LADIES-Reading from left to right (Upper two)Nellie Isaacs and Ida Mohawk. (Lower two) Glennie Jamieson and Lule Jamieson. The Jamiesons are descendants of Mary Jamieson, wife of the famous Chief Red Jacket.



Hah-nyo-de-souh, "Looking over the Lake"—Moses Shongo—a full-blooded Seneca, noted for the fact that he has crossed the Continent several times with Hi Henry as first cornetist.



Pictures Taken on the Cattaraugus Indian Reservation (30 miles from Buffalo) as m part of the State records.

5 ept. 17, 1922





EXPRESS- June 30, 1907

### Erie County Poorhouse Records

|   | Institution                                   | Date range    | Ledger<br>type | Index by name? | Digital images |
|---|-----------------------------------------------|---------------|----------------|----------------|----------------|
| 1 | Children Record – Superintendents of the Poor | 1864-<br>1868 | Register       | Yes            | 118            |
| 2 | Erie County Poor House                        | 1861-<br>1864 | Register       | No             | 172            |
| 3 | Erie County Alms House                        | 1871-<br>1873 | Register       | No             |                |
| 4 | Erie County Alms House ("Book B")             | 1872-<br>1873 | Register       | No             | 142            |
| 5 | Erie