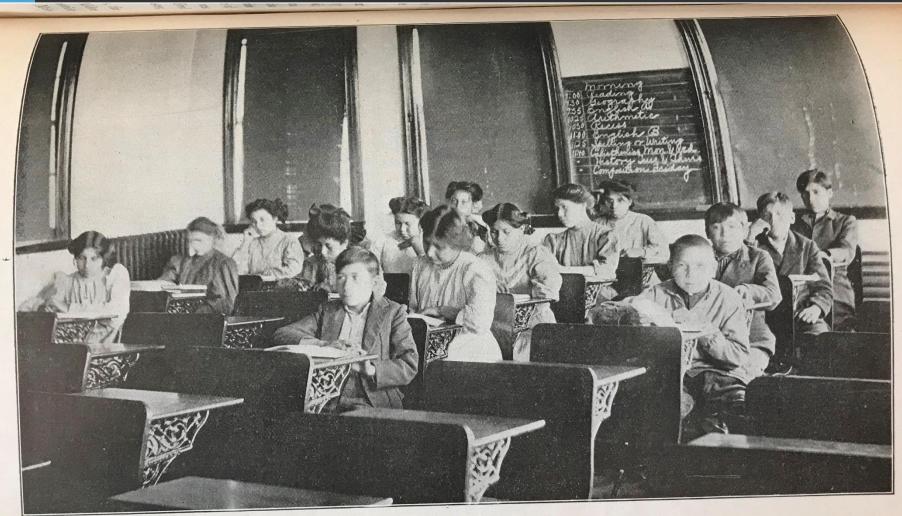

# Photographs

SCHOOL ROOM.

### Education

No. 12.]

13

#### Music.

These children take readily to music, consequently their advancement along this line is more rapid than in some branches of their education. Each of the pupils have received instruction in vocal music and the following have been given instruction on the piano and organ.