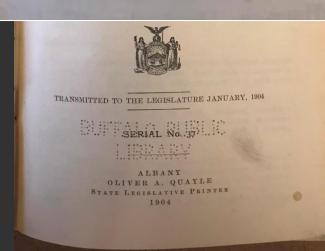

### ADJUTANT-GENERAL

STATE OF NEW YORK

16+ FOR THE YEAR 1903

RESERVED

328565

Registers of the One Hundred and Twenty-eighth, One Hundred and Twenty-ninth, One Hundred and Thirtieth, One Hundred and Thirty-first, One Hundred and Thirty-second, One Hundred and Thirtythird, One Hundred and Thirty-fourth, One Hundred and Thirty-fifth, One Hundred and Thirty-sixth, One Hundred and Thirty-seventh, One Hundred and Thirty-eighth and One Hundred and Thirty-ninth Regiments of Infantry.

TRANSMITTED TO THE LEGISLATURE JANUARY, 1904

SERIAL No. 37

OLIVER A. QUAYLE STATE LEGISLATIVE PRINTER 1904

ONE HUNDRED AND THIRTY-SECOND INFANTRY, 363

IVERSON, ROBERT.—Age, 24 years. Enlisted, August 20, 1862, VERBrooklyn, to serve three years; mustered in as private, Co. at Brooklyn, 4, 1862; promoted corporal April 20, 1862, at Brooks 4, 1862; promoted corporal, April 20, 1865; mustered out with company, June 29, 1865, at Salisbury, N. C.