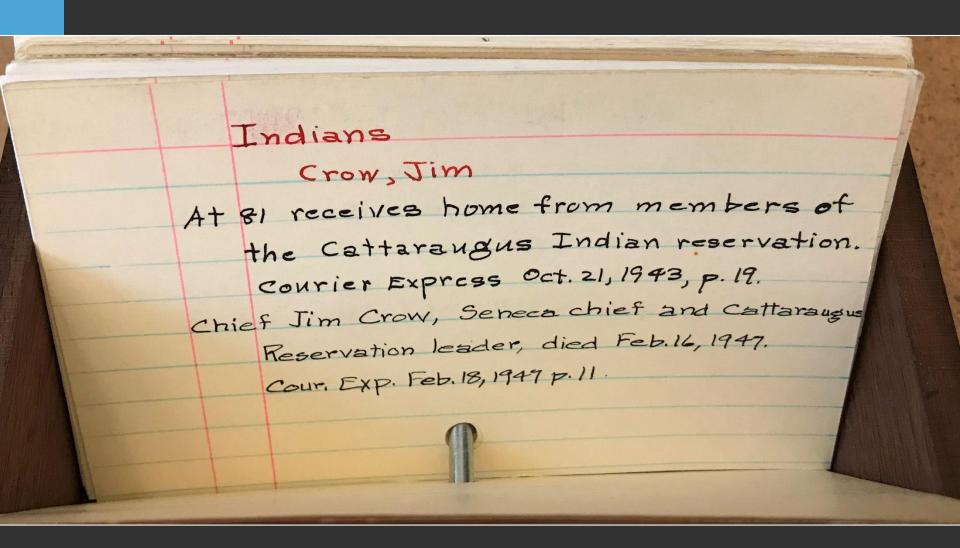

# Local History File

```
Indians.
 Seneca Indians and hiagara River power.
      Buffalo Times FEb. 17, 1929, p. 1-a.
  Seneca Indians: tribal customs;
       Courier Express, Oct. 14, 1934, section 7, p.12
   Women of Seneca nation hope to get vote; Cour.
        Exp. Dec. 4, 1935, p.4; Ask For vote; Dec. 5, p.1.
   Council fire to burn again for Iroquois chiefs.
Illegal election Claimal ( on Cattaraugus and Allegary
         Reservations on 1 . 3. Cour. Exp. Nov. 28, 1936, F. 26.
```