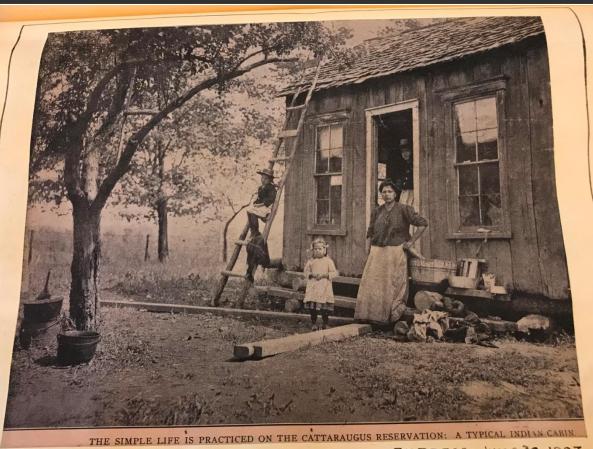

Hah-nyo-de-souh, "Looking over the Lake"—Moses Shongo—a full-blooded Seneca, noted for the fact that he has crossed the Continent several times with Hi Henry as first cornetist.

Pictures Taken on the Cattaraugus Indian Reservation (30 miles from Buffalo) as m part of the State records.

5 ept. 17, 1922

EXPRESS- June 30, 1907