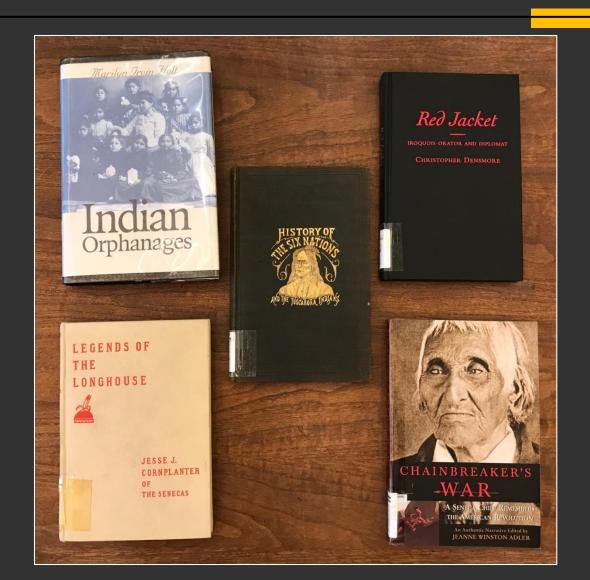

# Buffalo Collection

### History, Biography, Culture

# History Books The Case of the Seneca Indians in the State of New York

|                     | 10 000    | -   |   | 1 1     | - 1       |        | Chil    | tren.   |
|---------------------|-----------|-----|---|---------|-----------|--------|---------|---------|
|                     |           |     |   |         |           |        | - Chill | tren.   |
| Heads of f          | amilies . |     |   | Chiefs. | Warriors. | Women. | Male.   | Female. |
| Tunis Halftown      | - 1       |     |   | 1       | 1         | 1      | 1       | 1       |
| Owen Blacksnake     |           | -   |   | 1       |           | 1      | 2       |         |
| David Halftown      |           | 17% | - |         | 1         | 3      | 1       | 2       |
| John Sampson        | -         |     |   |         | 1         | 1      | 1       |         |
| Governor Blacksnake | -         |     |   | 1       |           | 2      | 4       | 1       |
| Robert Watt         |           |     | - | 1       |           | - 10   |         |         |
| William Patterson   |           | -   |   | 1       | 2         | 1      | 2       | 3       |
| Big Snow            | -         |     | - |         | 1         | 3      | 2       | 1       |
| Jackson Curry       |           | -   | - |         | 3         | 3      | 4       |         |
| William Halftown    |           | 220 |   |         | 1         | 1      | 1       | 7       |

### Thomas Indian School

Annual Reports 1881-1942

- Information on:
  - children, staff, buildings, activities

## Grosvenor Genealogy Collection

- FamilyHistories
- LocalHistories
- Military Histories
- Transcribed records

Marilyn L. Haas

# THE ALLEGANY SENECAS AND KINZUA DAM

FORCED RELOCATION
THROUGH TWO
GENERATIONS

JOY A. BILHARZ

# THE IROQUOIS IN THE WAR OF 1812

CARL BENN