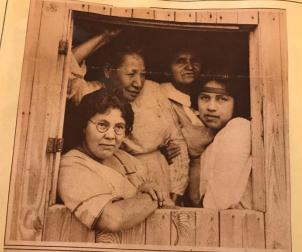

INDIAN SOCIETY LADIES-Reading from left to right (Upper two)Nellie Isaacs and Ida Mohawk. (Lower two) Glennie Jamieson and Lule Jamieson. The Jamiesons are descendants of Mary Jamieson, wife of the famous Chief Red Jacket.